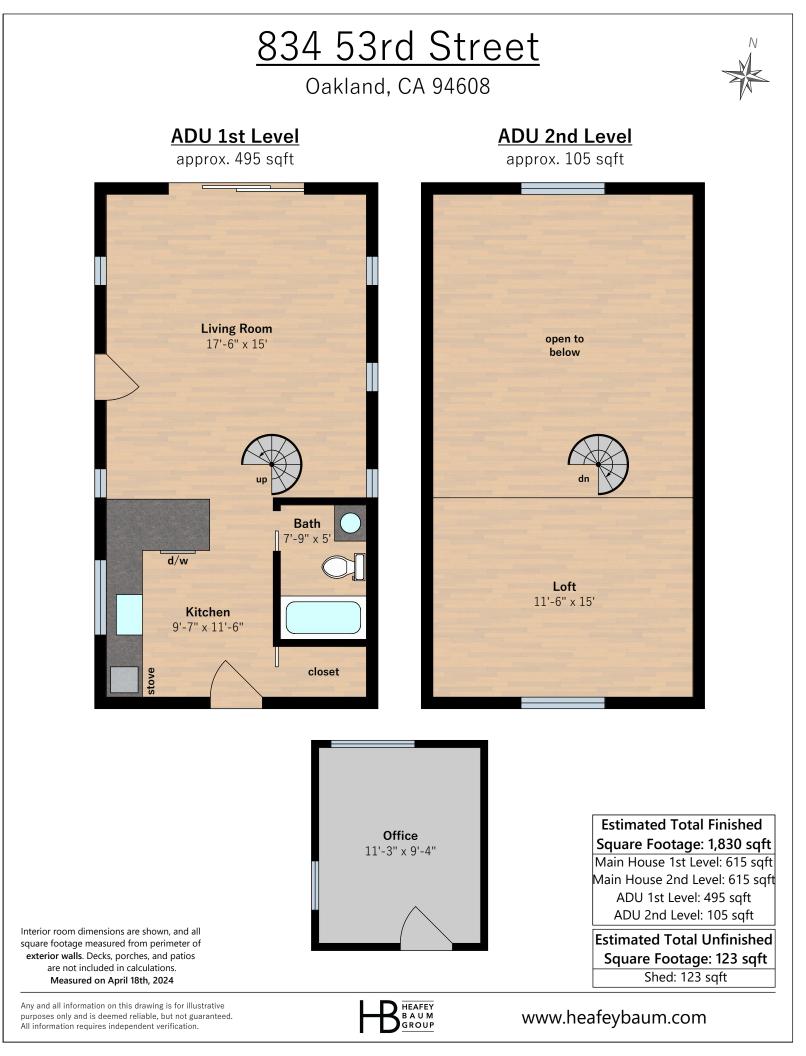

834 53rd Street Oakland, CA 94608

approx. 615 sqft ∧/p **Dining Room** Kitchen 9'-3" x 7'-9" 10'-6" x 8' stove ref. Bath 5'-11" x 7'-8" w/d up Living Room 11'-7" x 19' Entry

Main House 1st Level

Main House 2nd Level

approx. 615 sqft

Estimated Total Finished Square Footage: 1,830 sqft Main House 1st Level: 615 sqft Main House 2nd Level: 615 sqft ADU 1st Level: 495 sqft ADU 2nd Level: 105 sqft

Estimated Total Unfinished Square Footage: 123 sqft Shed: 123 sqft