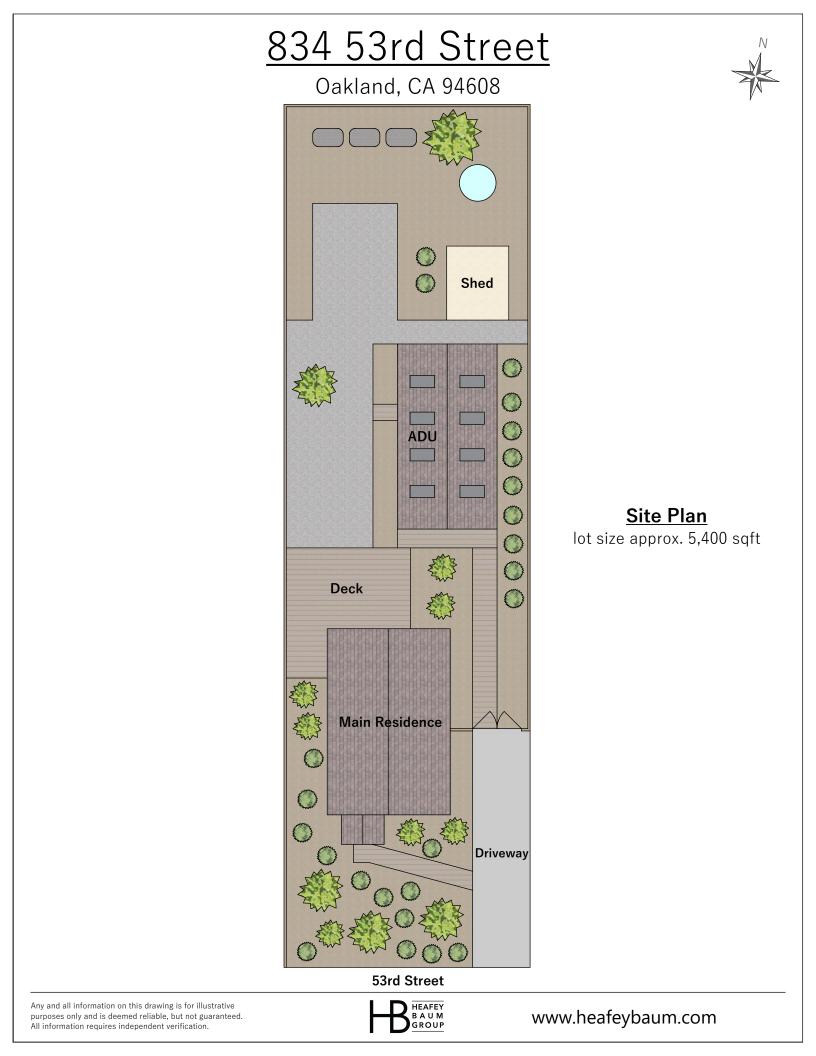

approx. 615 sqft

Estimated Total Finished Square Footage: 1,830 sqft Main House 1st Level: 615 sqft Main House 2nd Level: 615 sqft ADU 1st Level: 495 sqft ADU 2nd Level: 105 sqft

Estimated Total Unfinished Square Footage: 123 sqft Shed: 123 sqft