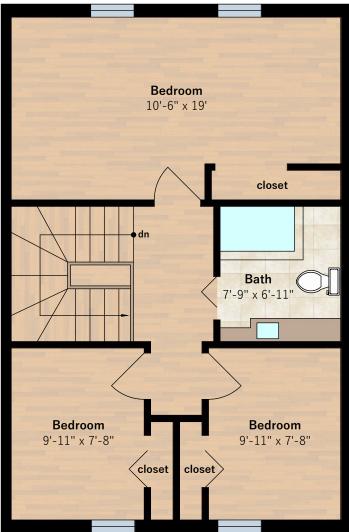

834 53rd Street Oakland, CA 94608

approx. 615 sqft ∧/p **Dining Room** Kitchen 9'-3" x 7'-9" 10'-6" x 8' stove ref. Bath 5'-11" x 7'-8" w/d up Living Room 11'-7" x 19' Entry

Main House 1st Level

Main House 2nd Level

approx. 615 sqft

Estimated Total Finished Square Footage: 1,830 sqft Main House 1st Level: 615 sqft Main House 2nd Level: 615 sqft ADU 1st Level: 495 sqft ADU 2nd Level: 105 sqft

Estimated Total Unfinished Square Footage: 123 sqft Shed: 123 sqft